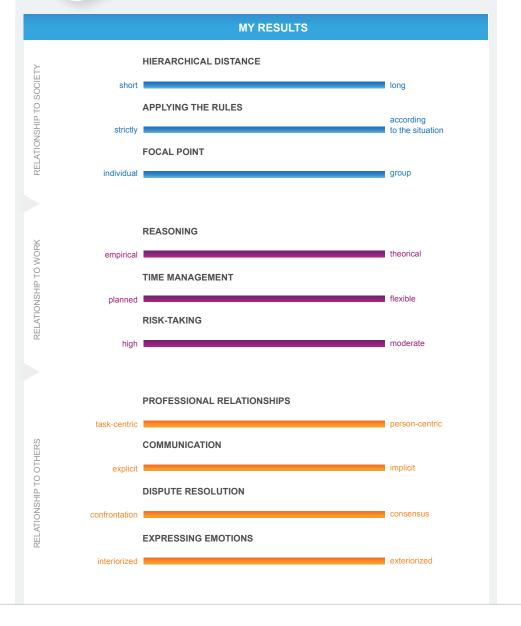

## THE NOMAD' PROFILER

The Nomad' Profiler is a model developed by Akteos to form the cornerstone of the Akteos educational system which helps you to improve your intercultural communication and efficiency.